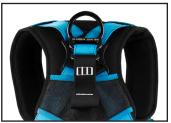

## **Packaging**

Blue / Black > Color: > Unit: Each

> Case Pack:

26.12lb / 11.85kg > Case Weight: 60cm x 40cm x 33cm > Case Dimensions: > Case Dimensions: 23.5" x 15.75" x 13"

(Ultra Lightweight Aluminum Quick Release Chest Connector)