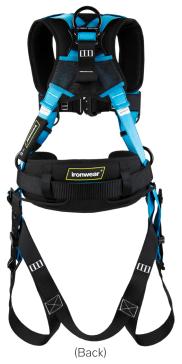

## Style #2160

- > Full body harness
- > ANSI Capacity: 130-310 lbs
- > OSHA Capacity: 420 lbs
- > ANSI Z359.11-2014
- > 3 ultra lightweight aluminum D-rings rated for at least 5,000 LBS/22 KN.
- > Five adjustments on chest, shoulders, and leg strap
- > Ultra lightweight aluminum grommet Adjustments on leg strap
- > Heavy duty tool belt
- > Back pad
- > Ultra lightweight aluminum quick release chest connector
- > Dual tool lanyard connection points for easy access
- > SRL independent web connector on back
- > Integrated sewn-in back support system
- > Ultra lightweight aluminum grommet adjustable belt
- > Shoulder pads
- > Sizes:

SM

SM-MD

LG-XL

2XL-3XL

(Back Pad/D-Ring/SRL Connector)

(Dual Tool Lanyard Connection Points)

(Integrated Sewn-In Back Support System)