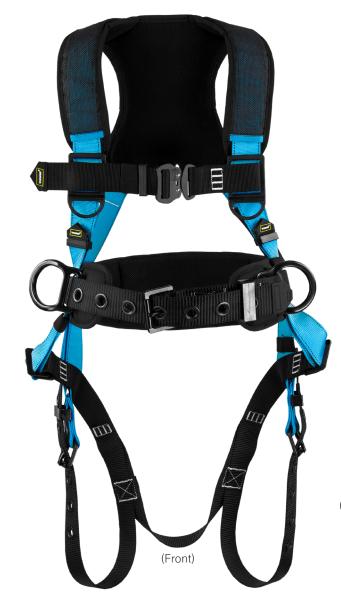

## Style #2160

- > Full body harness
- > ANSI Capacity: 130-310 lbs
- > OSHA Capacity: 420 lbs
- > ANSI Z359.11-2014
- > 3 ultra lightweight aluminum D-rings rated for at least 5,000 LBS/22 KN.
- > Five adjustments on chest, shoulders, and leg strap
- > Ultra lightweight aluminum grommet Adjustments on leg strap
- > Heavy duty tool belt
- > Back pad
- > Ultra lightweight aluminum quick release chest connector
- > Dual tool lanyard connection points for easy access
- > SRL independent web connector on back
- > Integrated sewn-in back support system
- > Ultra lightweight aluminum grommet adjustable belt
- > Shoulder pads
- > Sizes:

SM

SM-MD

LG-XL

2XL-3XL

(Back Pad/D-Ring/SRL Connector)

(Dual Tool Lanyard Connection Points)

(Integrated Sewn-In Back Support System)